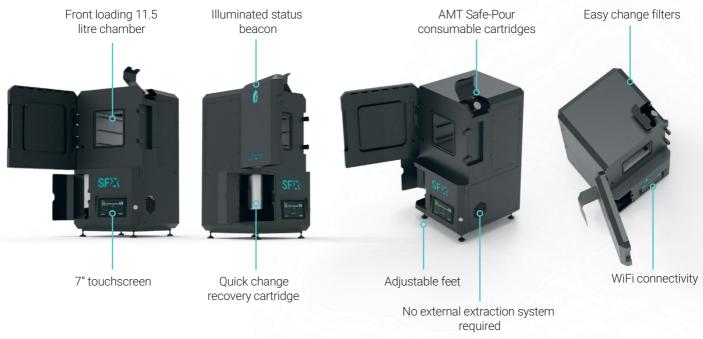

#### **COMPACT SIZE**

Small footprint to operate in even the most compact of workshops and laboratories.

#### **SAFE & GREEN CHEMISTRY**

Utilizing AMT's Green PostPro Pure consumable for safe and sustainable operation

#### **EASY CONSUMABLE HANDLING**

Proprietary safe pour cartridges and nohassle, non-hazardous packaging for fast and efficient delivery.

#### **AMT PATENTED TECHNOLOGY**

Drawing on AMT's 6 years professional experience in the chemical vapor smoothing industry. Protected under the following patents: EP3565712, GB2582225 & GB2597240B.

#### **ENHANCING PART PROPERTIES**

The original technology that smooths and seals the surface and internal cavities of 3D printed polymer parts, while also improving mechanical properties.

#### **UNLIMITED APPLICATIONS**

Optimized for rigid nylons at launch, with expanded material compatibility on the horizon. Ideal for SLS, MJF, HSS and FDM/FFF applications.