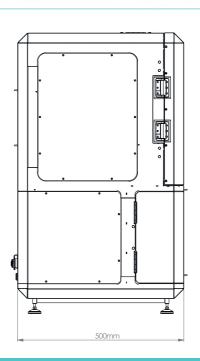

#### **DIMENSIONS**

Available to pre-order online at amtechnologies.com

| DIMENSIONS                       | EU                        | US                        |
|----------------------------------|---------------------------|---------------------------|
| External Dimensions (WDH)        | 450 x 500 x 845 mm        | 17.7 x 19.7 x 33.3 in     |
| Weight                           | 82 Kg                     | 181 lb                    |
| CAPACITY                         |                           |                           |
| Process Chamber Dimensions (WDH) | 190 x 320 x 190 mm        | 7.5 x 12.6 x 7.5 in       |
| Process Chamber Volume           | 11.5 litres               | 11.5 litres               |
| POWER                            |                           |                           |
| Electrical Configuration         | 230V / Single Phase / 16A | 120V / Single Phase / 16A |