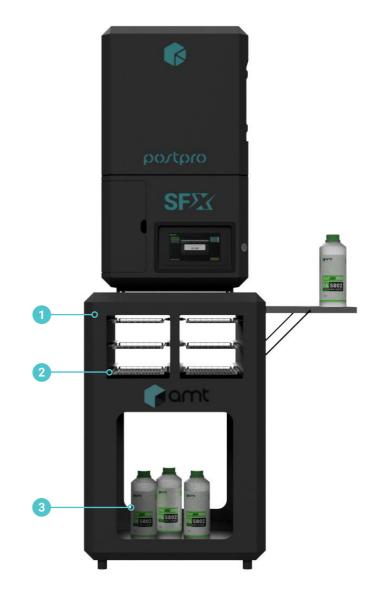

#### **OPTIONAL EXTRAS**

- 1 PostPro SFX Machine Stand
- 2 PostPro SFX Processing Racks
- 3 PostPro Pure Starter Pack 3 Cartridges
- 4 PostPro SFX Rack Storage Stand
- 5 PostPro SFX Rack Preparation Stand
- Training and Install Package
- PostPro SFX Post-Warranty Care Packages