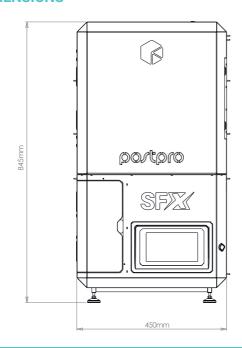

Available to pre-order online at amtechnologies.com

| DIMENSIONS                       | EU                        | US                        |
|----------------------------------|---------------------------|---------------------------|
| External Dimensions (WDH)        | 450 x 500 x 845 mm        | 17.7 x 19.7 x 33.3 in     |
| Weight                           | 82 Kg                     | 181 lb                    |
| CAPACITY                         |                           |                           |
| Process Chamber Dimensions (WDH) | 190 x 320 x 190 mm        | 7.5 x 12.6 x 7.5 in       |
| Process Chamber Volume           | 11.5 litres               | 11.5 litres               |
| POWER                            |                           |                           |
| Electrical Configuration         | 230V / Single Phase / 16A | 120V / Single Phase / 16A |

#### **DIMENSIONS**